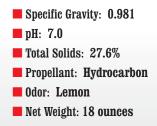

chrome, aluminum, brass, copper and most other metal surfaces. Stainless Steel Cleaner contains special foaming agents to instantly loosen and remove soils from most metal surfaces. This product does not contain abrasives and will not scratch surfaces. Leaves a glossy protective coating.

### **DIRECTIONS:**

Remove protective cap. Shake well.

Spray evenly over surface to be cleaned from a distance of 8 to 12 inches.

- Wipe area clean.
- For heavily soiled areas a second application may be necessary.

WARNING: Flammable. Harmful or fatal if swallowed.



#### **ITEM # RR-A610**

WATER BASED STAINLESS STEEL CLEANER & POLISH

#### HIGHLIGHTS

Contains ammonia and special foaming agents to instantly loosen and remove soils

Leaves a non-oily protective coating

#### **TYPICAL PROPERTIES**



#### **SAFETY CAUTIONS**

Keep out of reach of children. Contents under pressure. Do not expose to heat or store at temperatures exceeding 120°F. Do not puncture or incinerate container. Wrap empty container and put in trash collection. Refer to M.S.D.S. for additional safety information.

DISTRIBUTED BY: ROADRUNNER INDUSTRIES, INC.