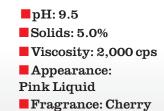

# *Vanish* PINK LOTION HAND SOAP

Soothing To Skin
Pleasantly Scented
Will Not Chap Hands

This thick, high-foaming hand soap is formulated with the mildest detergents, emollients and skin conditioners. Leaves your hands clean, soft and fresh smelling.

### **DIRECTIONS**

Use a small quantity of hand soap rubbing briskly, working into palms of hands and between fingers. Rinse thoroughly with clean water. Product may also be diluted with water to desired viscosity.

### **ITEM # RR-L900**

## PINK LOTION HAND SOAP

### HIGHLIGHTS

- Quick sudsing
- Pleasant fragrance
- Mild detergent enriched with moisturizers

### TYPICAL PROPERTIES



### **SAFETY CAUTIONS**

Keep out of reach of children. This product is an eye irritant. Refer to M.S.D.S. for additional safety information.



DISTRIBUTED BY: ROADRUNNER INDUSTRIES, INC.