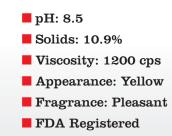

xylenol (0.3%)**

*Out of sight* is an effective antibacterial hand soap for use in food processing plants and restaurants by personnel prior to handling food and/or food processing equipment.

This formulation effectively reduces the bacterial flora of the skin. When tested via the Time Kill Test, it demonstrates 99% or greater kill against Staphylococcus aureus, E. Coli, and Pseudomonas aerugunosa. Formulated with skin conditioners for extra mildness.

### **DIRECTIONS-**

Use this product to wash hands as you would use any soap. Avoid contact with eyes. If this happens, rinse thoroughly with water.

### **ITEM # RR-L950**

## ANTIBACTERIAL HAND SOAP

### HIGHLIGHTS

- Antibacterial
- 0.3% (Chloroxylenol)

Formulated with skin conditioners for extra mildness

### **TYPICAL PROPERTIES**



### **SAFETY CAUTIONS**

Keep out of reach of children. This product is an eye irritant. Refer to M.S.D.S. for additional safety information.

DISTRIBUTED BY: ROADRUNNER INDUSTRIES, INC.